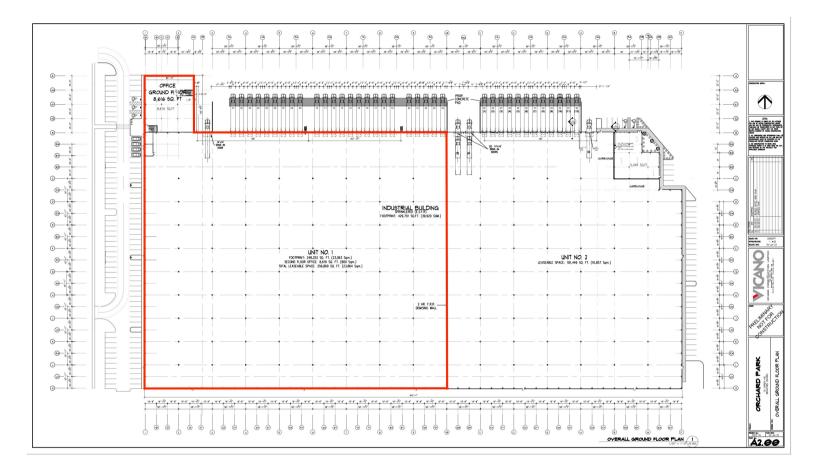

## 1, 151 Garden Avenue Brantford, ON

# New Class A Industrial 256,869 sq.ft. Excellent Hwy #403 access With 30 Trailer Parking Stalls

State of the art warehouse/distribution/manufacturing facility Ample onsite parking and flexible M2 zoning

> 45'-0" top of steel height 24 loading docks 1 - 14'x14' drive-in doors EFSR Sprinkler System Office to suit





## Unit 1, 151 Garden Avenue - Photos



- 20 minutes to Hamilton International Airport
- 50 minutes to Pearson International Airport
- 70 minutes to U.S. Border (Buffalo)





#### Unit 1, 151 Garden Avenue - Photos





#### Unit 1, 151 Garden Avenue - Floor Plan







# Unit 1, 151 Garden Avenue – ZONING

#### **M2 General Industrial**

- Industrial malls, which may permit one or more of the uses permitted by this Section.
- Manufacturing uses.
- Wholesale uses.
- Warehouse uses.
- Research uses.
- Accessory caretakers' residences.
- Accessory general offices.
- Accessory retail sales.
- Accessory used motor vehicle sales.
- Accessory uses, buildings, and structures.
- Agricultural uses, including field crops, tree crops, flower gardening, market gardening, aviaries, apiaries, and excluding the breeding, raising and boarding of livestock.
- Automobile rental establishments.
- Autobody repair shops.
- Catering services.
- Bus garages.
- Computer, electronic or data processing establishments.
- Dry cleaning establishments.
- Impounding yards.
- Indu