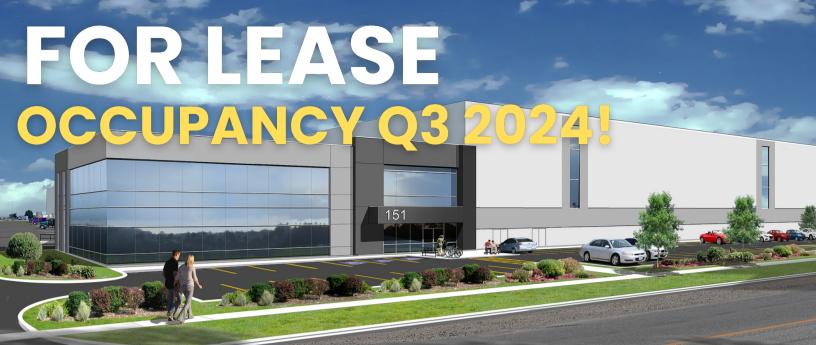

## 1, 151 Garden Avenue Brantford, ON

# New Class A Industrial 256,869 sq.ft. Excellent Hwy #403 access With 30 Trailer Parking Stalls

State of the art warehouse/distribution/manufacturing facility Ample onsite parking and flexible M2 zoning

> 45'-0" top of steel height 24 loading docks 1 - 14'x14' drive-in doors EFSR Sprinkler System Office to suit