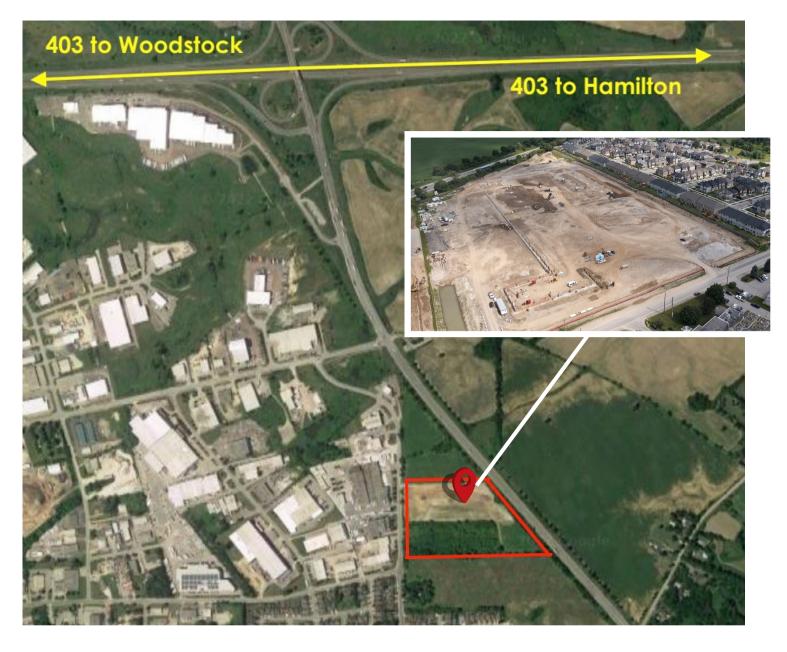

## Unit 1, 151 Garden Avenue - Photos

- 20 minutes to Hamilton International Airport
- 50 minutes to Pearson International Airport
- 70 minutes to U.S. Border (Buffalo)