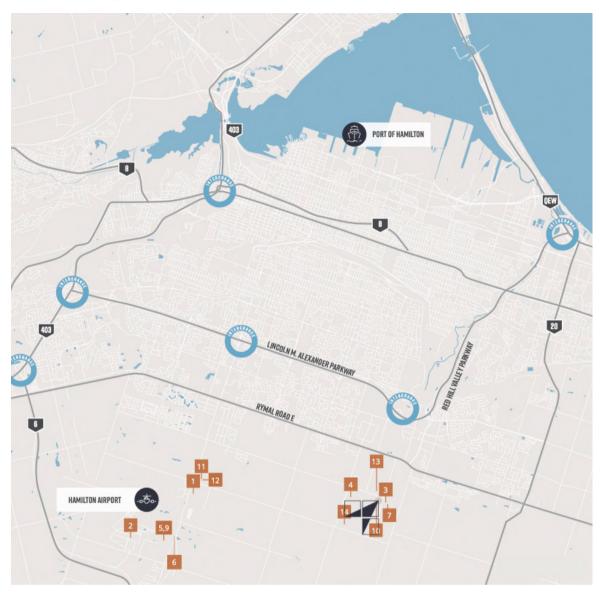

# 5217 Twenty Road E - Central Location

- 1. Amazon
- 2. Purolator
- 3. Navistar
- 4. Canada Bread
- 5. **DHL**

- 6. Cargojet
- 7. Continental Tire
- 8. Bridgestone
- 9. **UPS**
- 10. Maple Leaf

- 11. Infarm
- 12. Iron Mountain
- 13. **Ikea**
- 14. Atlantic Packaging