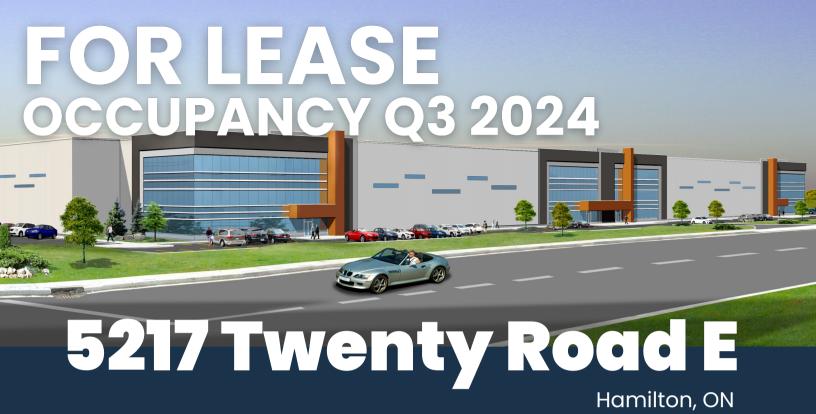

60,000-212,000 SF
State-of-The-Art Flex Industrial Facility
Red Hill Business Park

Close to the QEW & Highway 403/Lincoln Alexander Pkwy. & Highway Routes to several US/Canada Border Crossings. Cargo Facilities at Hamilton International Airport & The Largest Freshwater Port on The Great Lakes.