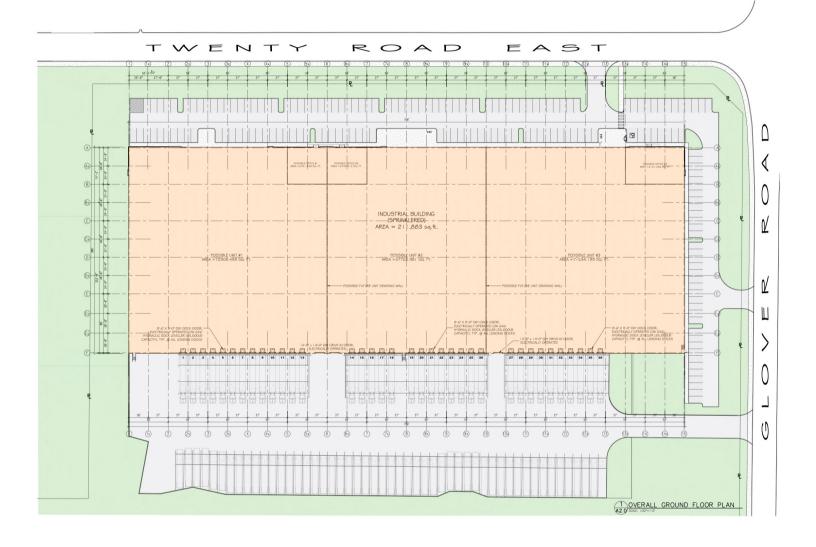

onsite vehicle & trailer parking





www.eddoucet.com 519-753-4663 | EDDOUCET@REMAX.NET

# **5217 Twenty Road E - Central Location**



- 13 Minutes to John C. Munro Hamiton International Airport
- 15 Minutes to Hwy 403/QEW Oakville/Burlington
- 45 Minutes to Hwy 403/401 Woodstock
- 50 Minutes to Hwy 401/8 Cambridge/Kitchener/Waterloo
- 50 Minutes to Toronto Pearson International Airport
- 56 Minutes to U.S. Border Buffalo





www.eddoucet.com
519-753-4663 | EDDOUCET@REMAX.NET

# 5217 Twenty Road E - Central Location



- 1. Amazon
- 2. Purolator
- 3. Navistar
- 4. Canada Bread
- 5. **DHL**

- 6. Cargojet
- 7. Continental Tire
- 8. Bridgestone
- 9. **UPS**
- 10. Maple Leaf

- 11. Infarm
- 12. Iron Mountain
- 13. **Ikea**
- 14. Atlantic Packaging





## 5217 Twenty Road E - Floor Plan







## **5217 Twenty Road E - ZONING**

### **M3-49 PRESTIGE BUSINESS PARK**

- Alcohol Production Facility
- Aquaponics
- Artist Studio
- Building and Lumber Supply Establishment
- Building or Contracting Supply Establishment
- Cannabis Growing and Harvesting Facility
- Commercial Motor Vehicle Sales, Rental and Service Establishment
- Communications Establishment
- Conference or Convention Centre
- Contractor's Establishment
- Courier Establishment
- Craftsperson Shop
- Equipment and Machinery Sales, Rental and Service Establishment
- Greenhouse
- Hotel
- Industrial Administrative Office
- Laboratory
- Labour Association Hall
- Manufacturing
- Motor Vehicle Collision Repair Establishment
- Motor Vehicle Service Station
- Office
- Private Power Generation Facility
- Production Studio
-