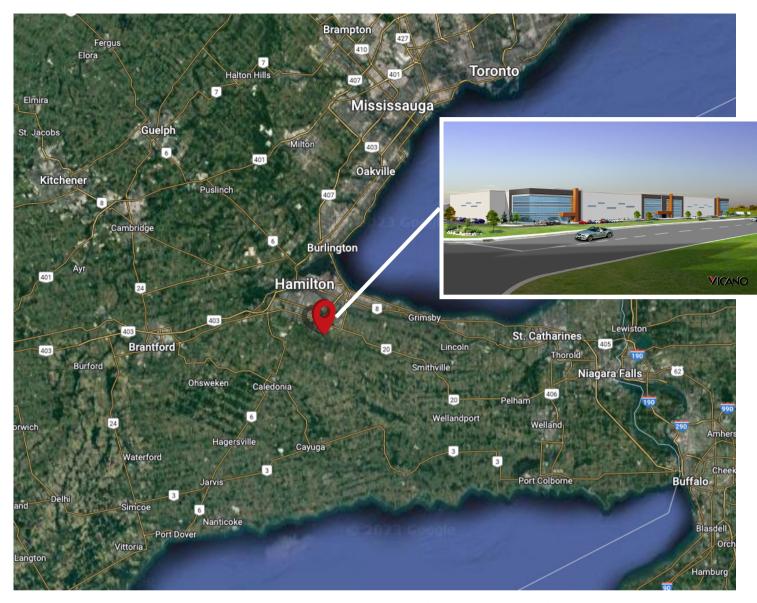

# **5217 Twenty Road E - Central Location**

- 13 Minutes to John C. Munro Hamiton International Airport
- 15 Minutes to Hwy 403/QEW Oakville/Burlington
- 45 Minutes to Hwy 403/401 Woodstock
- 50 Minutes to Hwy 401/8 Cambridge/Kitchener/Waterloo
- 50 Minutes to Toronto Pearson International Airport
- 56 Minutes to U.S. Border Buffalo