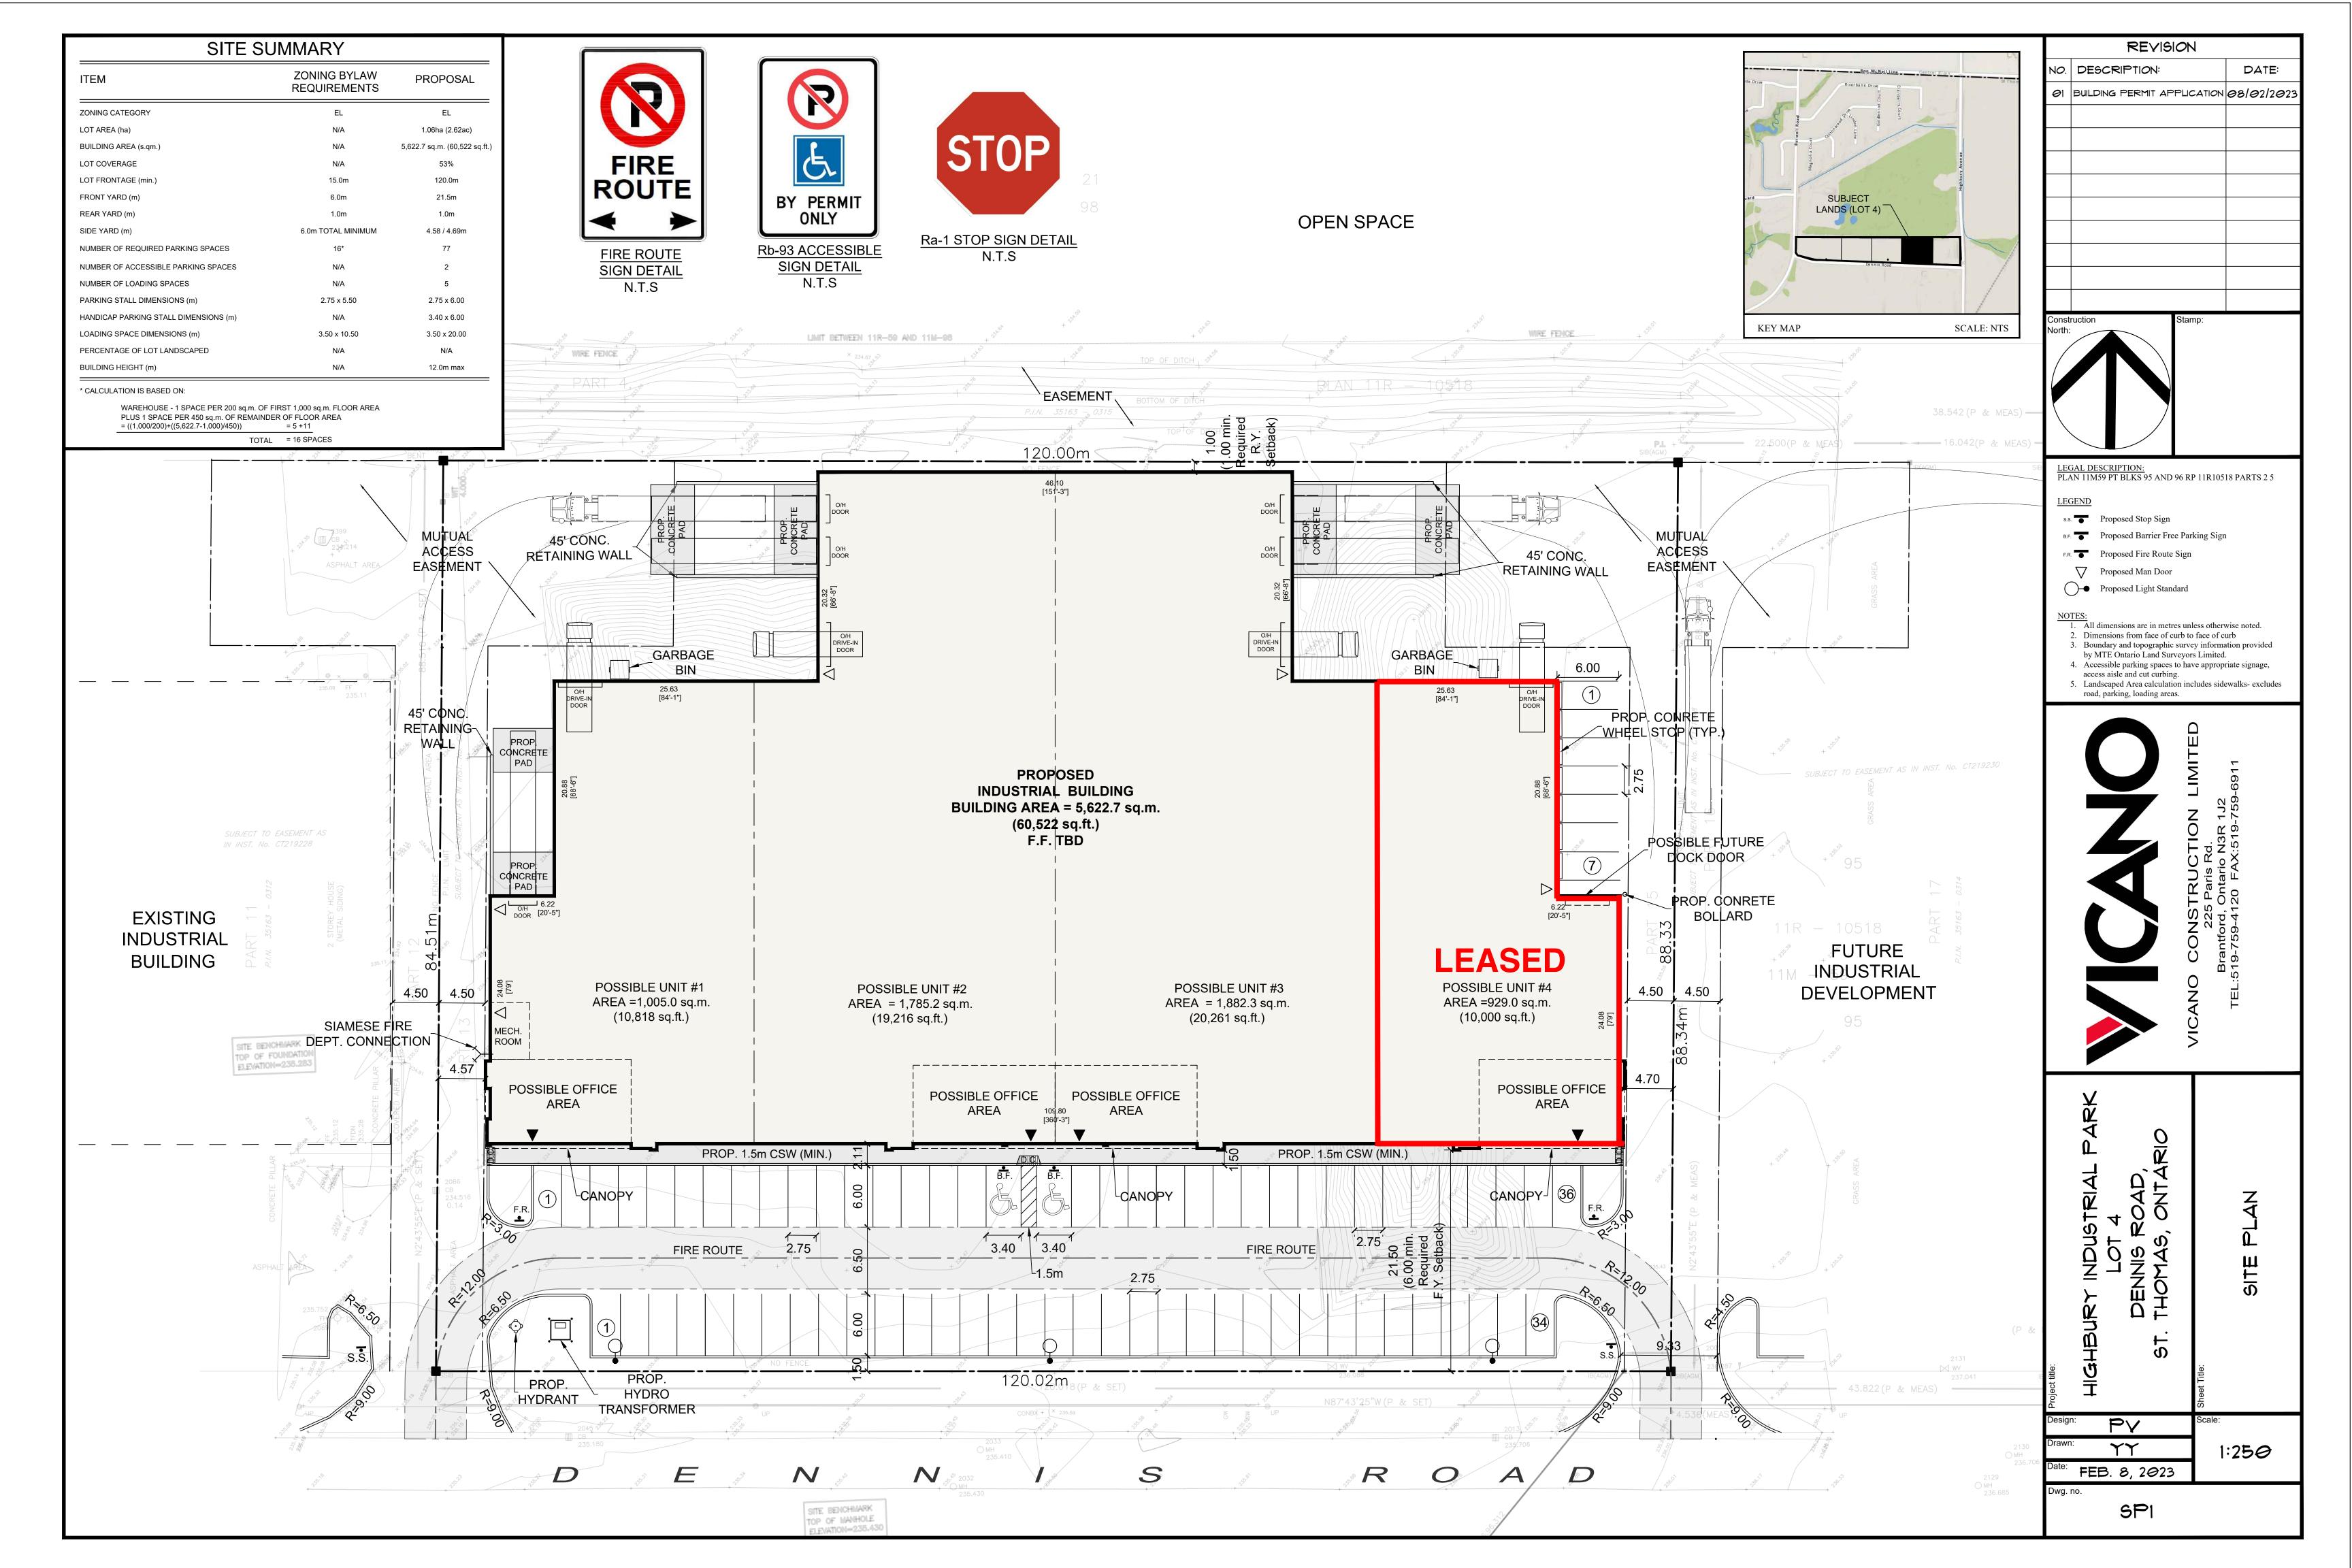

### 10,000 sq.ft. - 60,000 sq.ft.

13 minutes from Highway 401 Prestigious Industrial buildings in North St. Thomas Flexible (EL) Employment Lands Zoning Office to suit

www.eddoucet.com 519-753-4663 | EDDOUCET@REMAX.NET