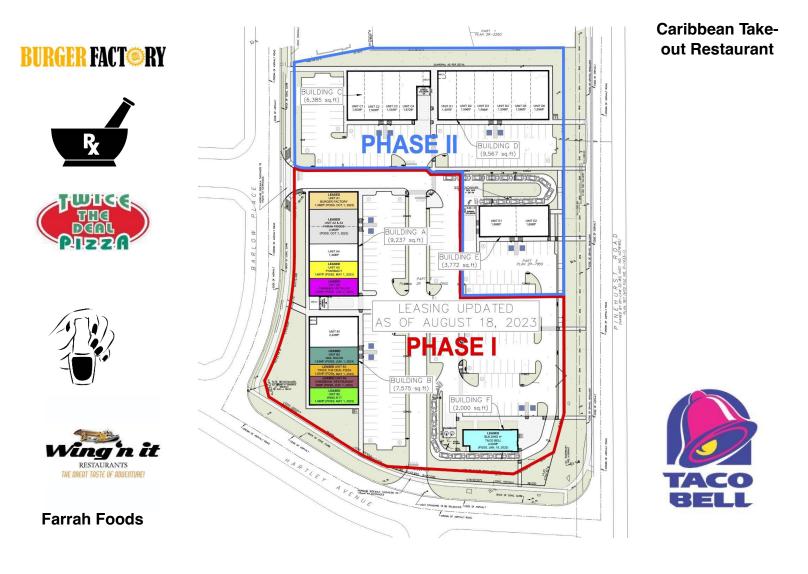

### 1 Hartley Avenue | Projected Site Plan

Anchors: Pad Sites: Inline (small): Inline (large): End Caps: 20,000 square feet 2,000 - 3,771 square feet 1,500 - 3,000 square feet 4,500 - 8,500 square feet 1,500 - 6,000 square feet \$19.00 per square foot

\$33.00 - \$35.00 per square foot

\$23.00 per square foot

\$23.00 per square foot

\$25.00 - \$23.00 per square foot

ED DOUCET Broker RE/MAX Twin City Realty Inc. 515 Park Road N, Brantford, ON 519-753-4663 eddoucet@remax.net www.brantfordcommercial.com