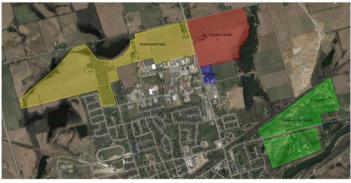

## New Neighbourhood Commercial Centre in Paris Ontario's growing North End

Fueled by Places to Grow Legislation, new housing construction within the next three years will increase the population by an excess of 8,000 within a two Kilometer radius.

In North Paris, Ontario - directly beside Paris Commercial Corridor.

Great location with commercial amenities and nieghbouring residential development.

The County of Brant has a current allotment of 745 housing units.

#### 1 Hartley Avenue, Paris, ON

Paris, Ontario, a community with a population of about 12,310 people, is situated on the banks of the Grand River, about an hour's drive from Toronto. Paris is a beautiful, peaceful town, nestled in the heart of southwestern Ontario. It's (also) been called "the prettiest town in Canada" for good reason. Paris is located partially on a steep hill that makes for some great vistas of the Grand River greenspace, which winds through the center of town. Historic buildings, small shops, charming restaurants, cobblestone walkways and copious trails make this charming for both residents and visitors. Paris is full of century homes suitably close to the river, and there are new subdivisions under development constantly, along the edge of town. For those looking for something nearby and a little different, there are excellent adult lifestyle communities not far outside of Paris. Paris's retirement homes offer world-class care and living, in a small town setting, where fees are more affordable than in some larger cities in the province.