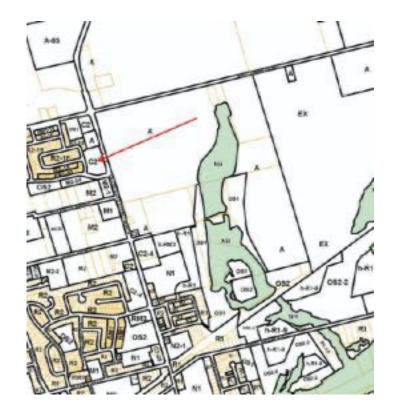

### 1 Hartley Avenue | C2 General Commercial Zone

#### C2 General Commercial Zone:

- Assembly Hall
- Auditorium
- Automobile Repair Garage
- Automobile Sales or Rental Establishment
- Automobile Service Station
- Bakery
- Bulk Sales Establishment
- Car Wash
- Convenience Store
- Day Care
- Drive-Through Facility
- Dry Cleaning and Laundromat
- Financial Institution
- Florist Shop
- Funeral Home
- Grocery Store
- Home Improvement Centre
- Hotel
- Mobile Refreshment Cart
- Museum
- Nursery and Garden Centre
- Office, Business/Professional
- Office, Medical
- Office Supply Outlet
- Personal Service Establishment
- Pharmacy
- Recreational Establishment
- Restaurant
- Retail Store
- School, Commercial
- Service and Rental Establishment
- Shipping Container in accordance with Section 4, 35
- Taxi Stand
- Veterinary Clinic