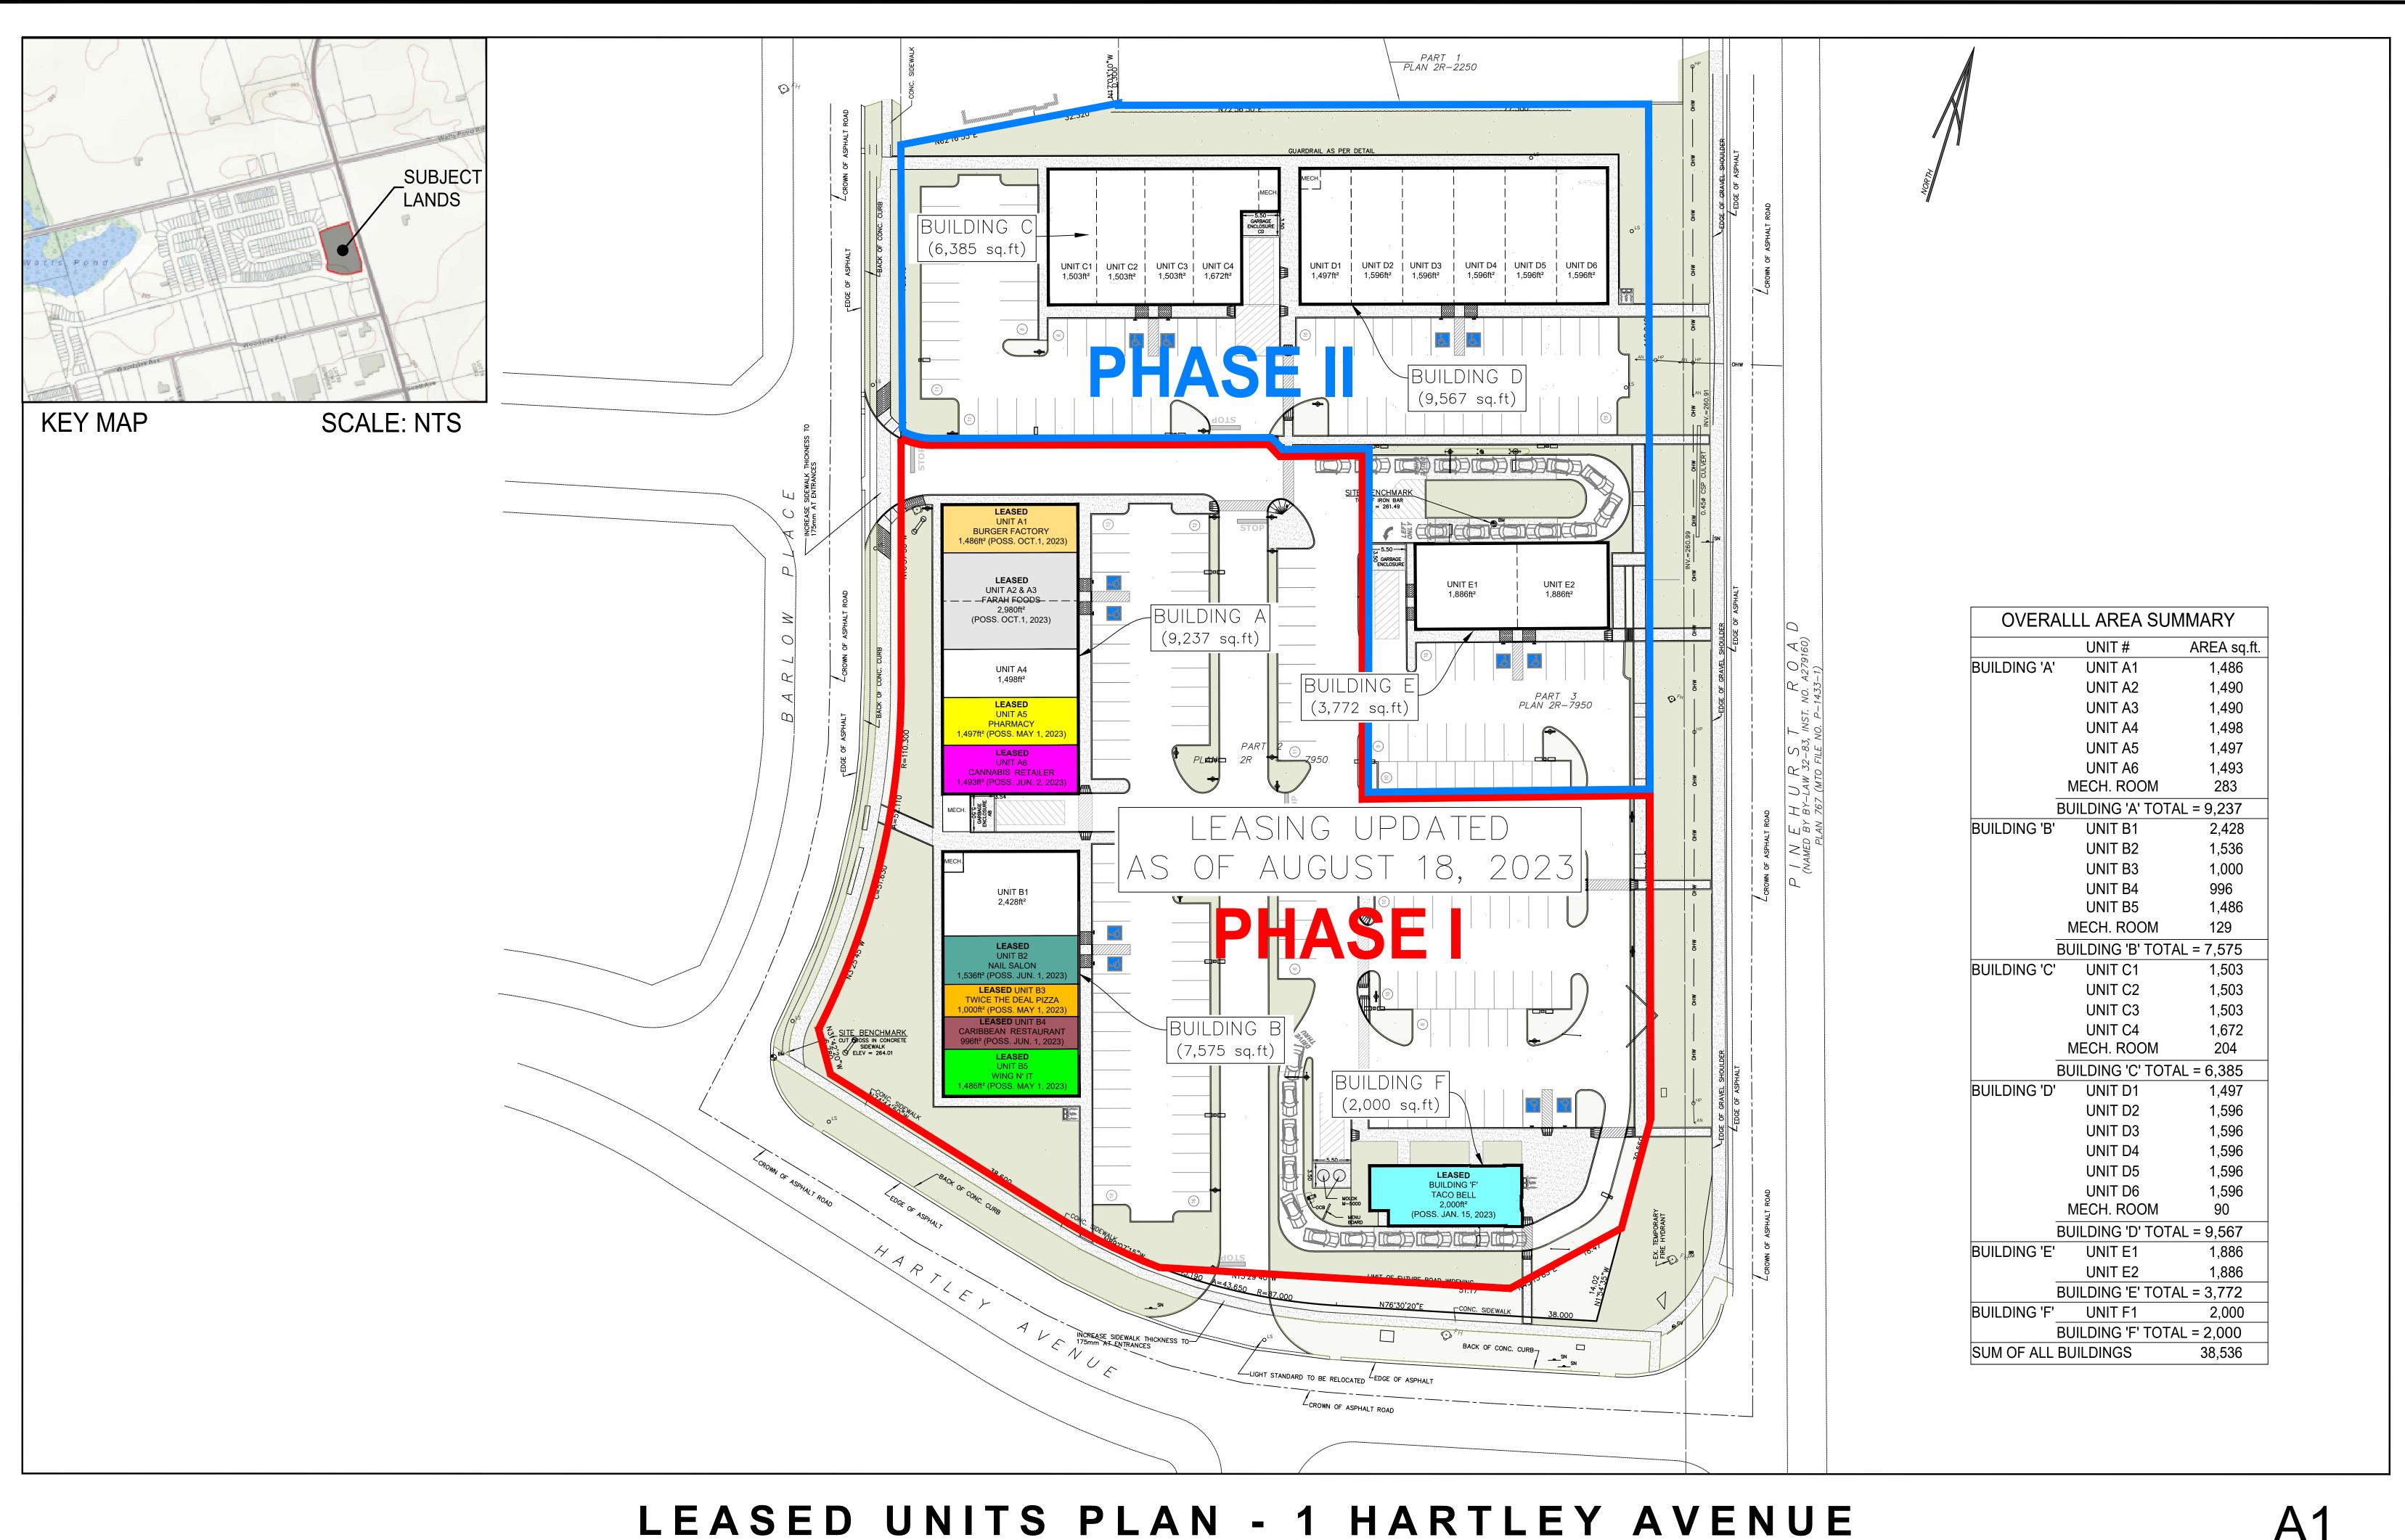

### 1 Hartley Avenue | Projected Site Plan

Anchors: Pad Sites: Inline (small): Inline (large): End Caps: 20,000 square feet 2,000 - 3,771 square feet 1,500 - 3,000 square feet 4,500 - 8,500 square feet 1,500 - 6,000 square feet \$19.00 per square foot

\$33.00 - \$35.00 per square foot

\$23.00 per square foot

\$23.00 per square foot

\$25.00 - \$23.00 per square foot

ED DOUCET Broker RE/MAX Twin City Realty Inc. 515 Park Road N, Brantford, ON 519-753-4663 eddoucet@remax.net www.brantfordcommercial.com