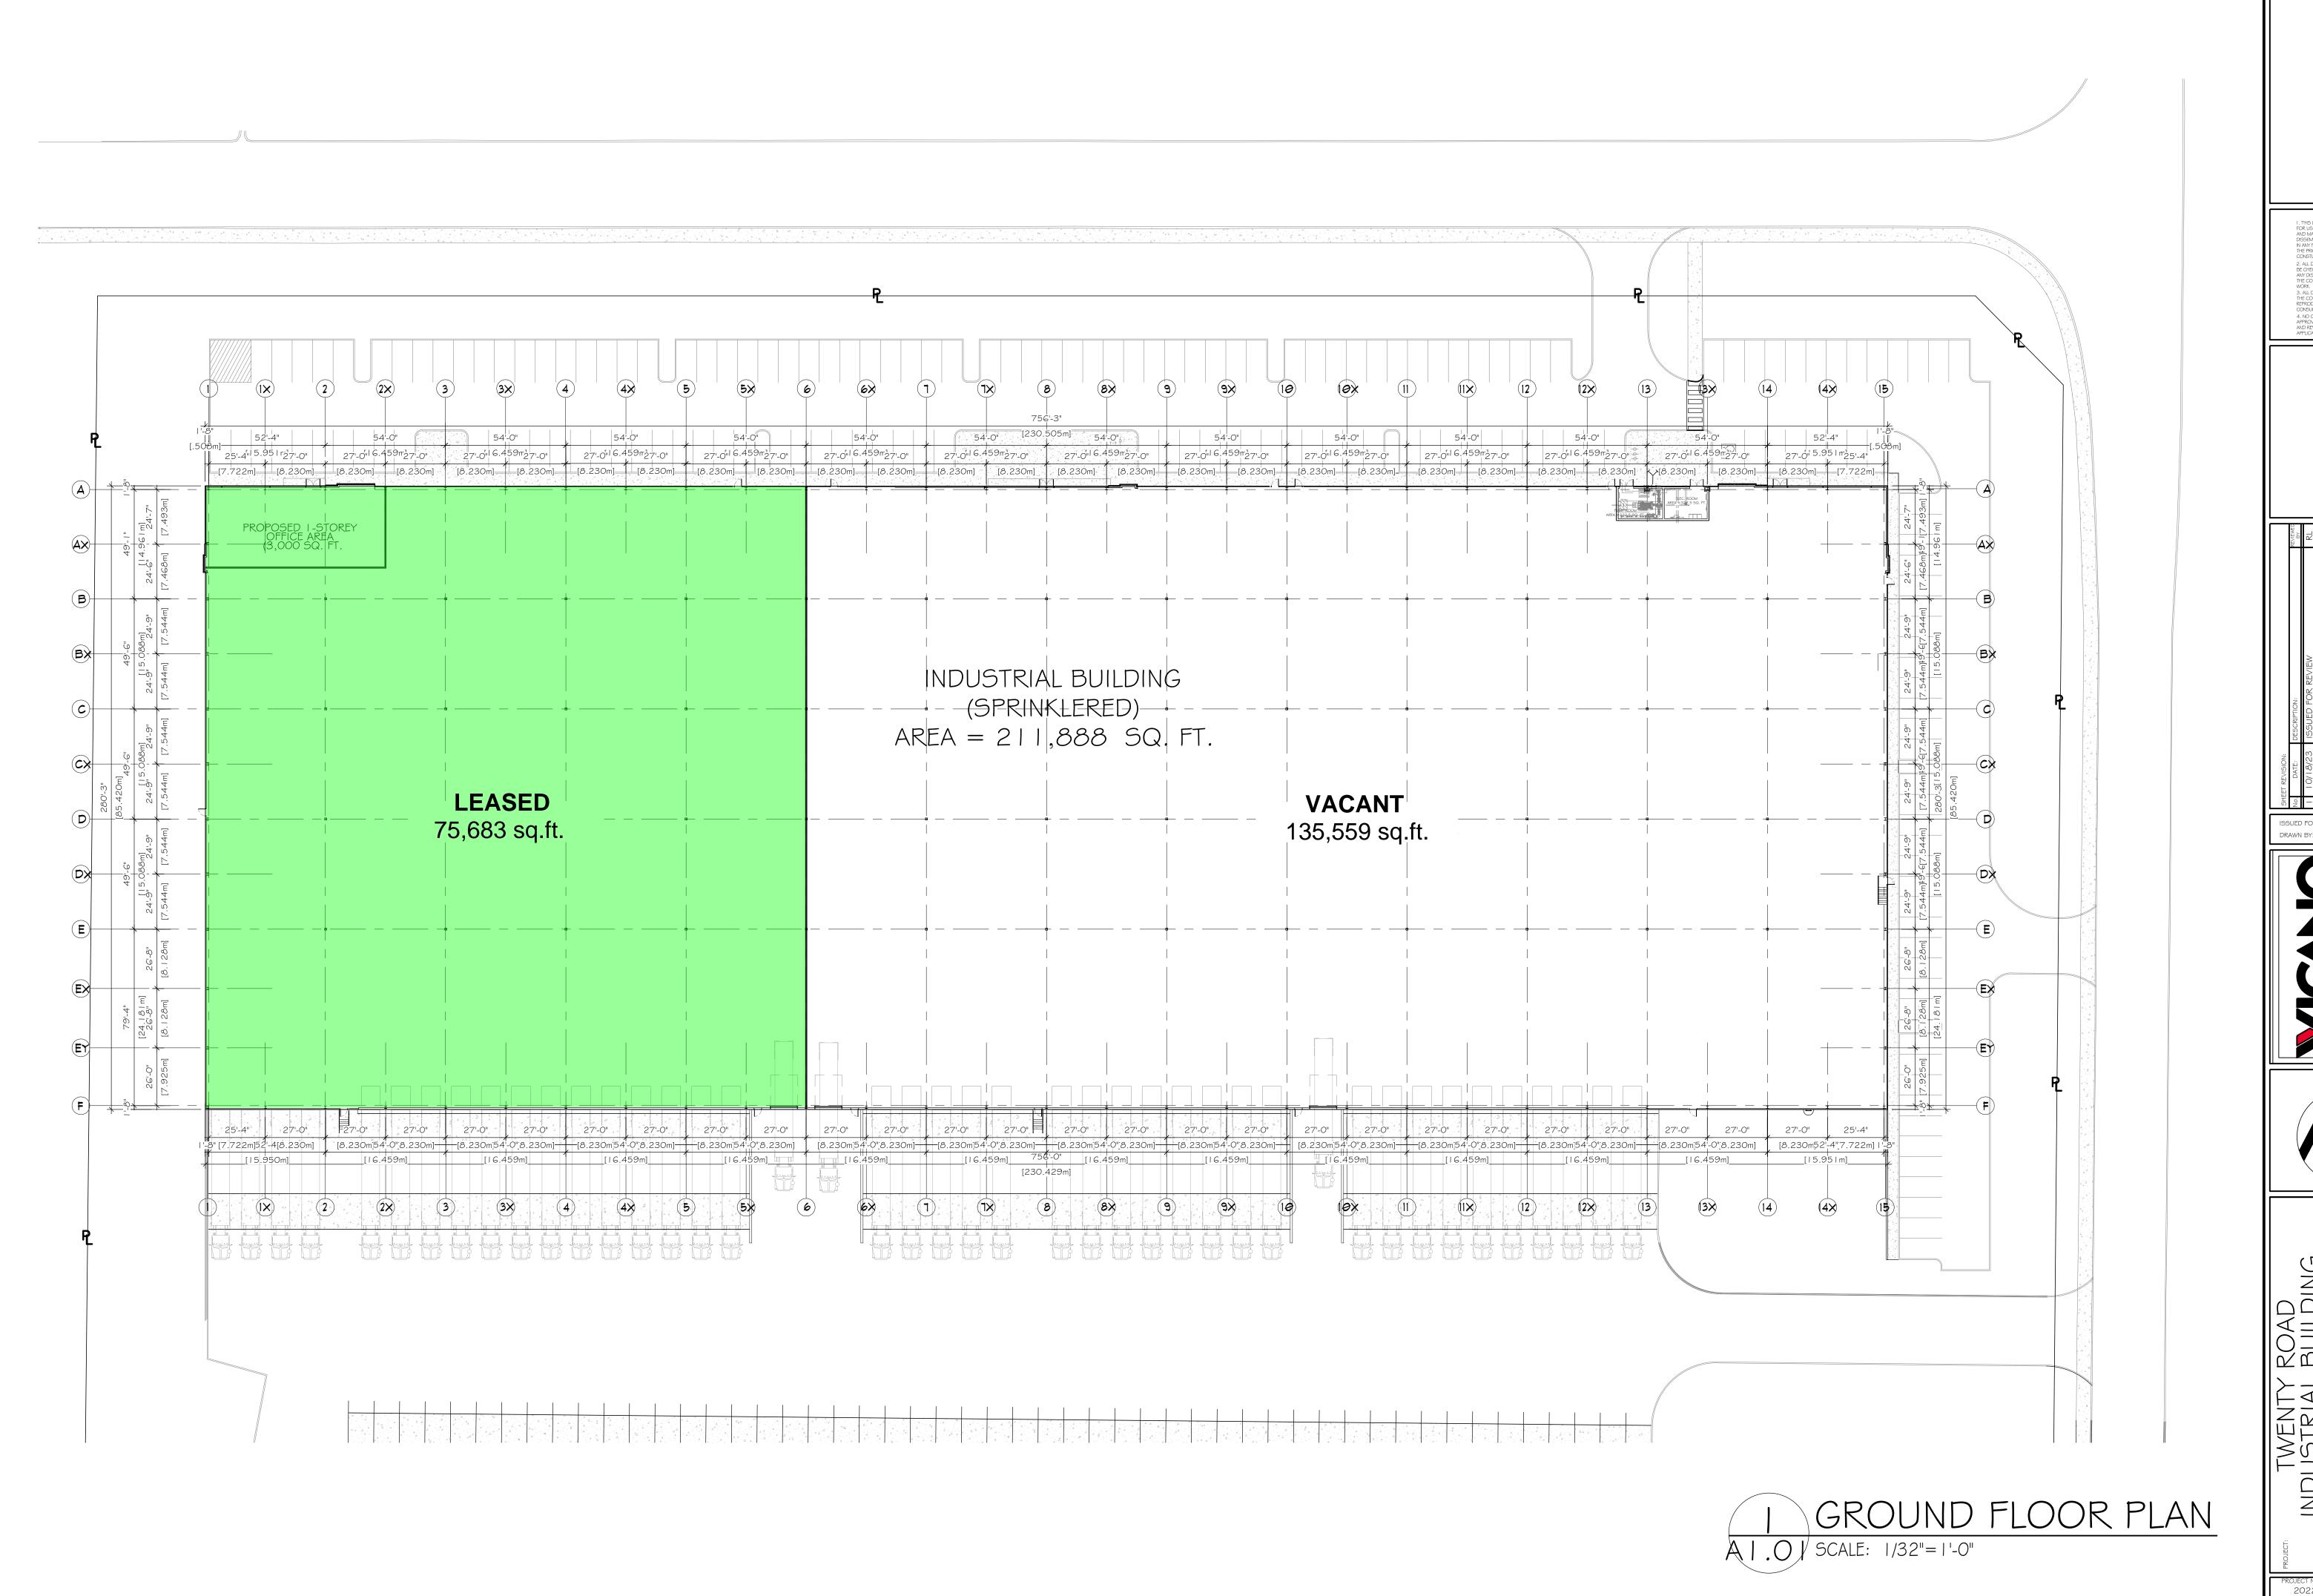

4. NO CONSTRUCTION TO BEGIN UNTIL APPROVED PREMIT IS IN HAND REWM THE CITY, AND REVIEWED BY THE ARCHITECT FOR APPLICABLE COMMENTS

INDUSTRIAL BUILDING

5217 TWENTY ROAD EAST,
HAMILTON ONTARIO
GROUND FLOOR PLAN